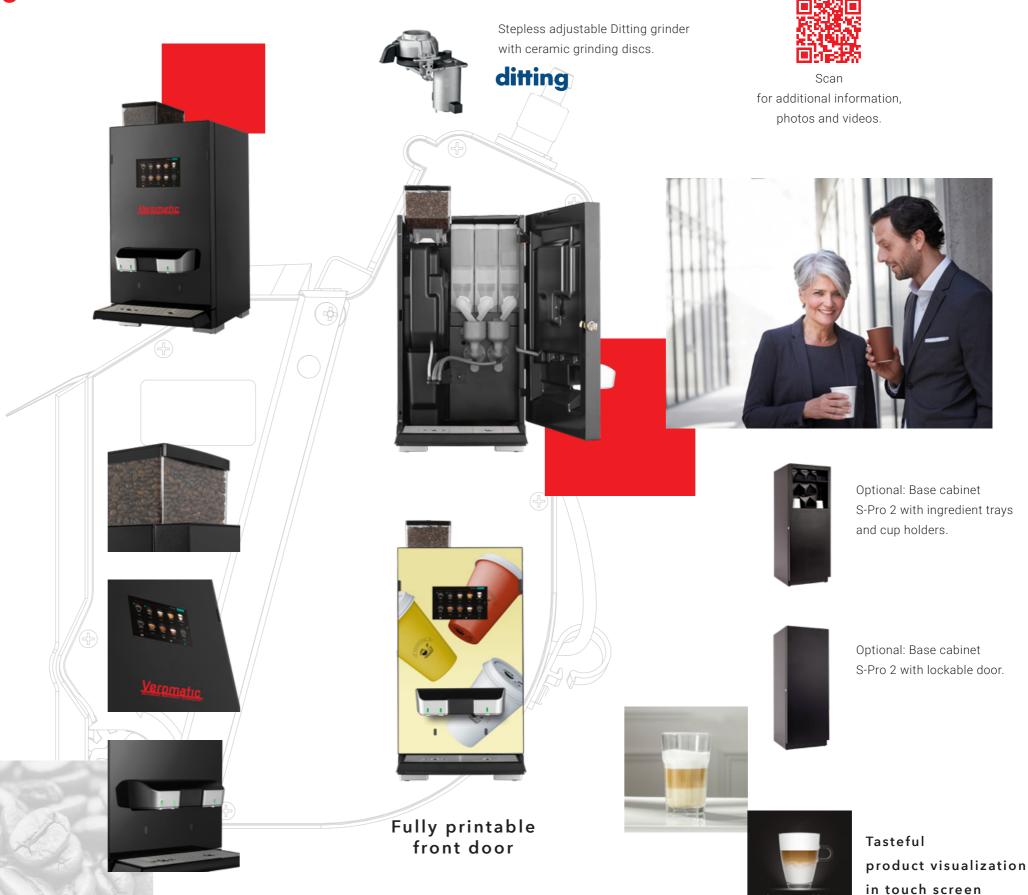

### S-Pro 2: modern taste

The front of the S-Pro 2 is fully customizable using a branded glass panel. With its clean look, this machine provides a complete coffee experience. The visible coffee beans in the reservoir and the styled double outlet give this espresso machine a modern barista look.

#### Machine features:

- ✓ Espresso beverages
- ✓ User-friendly 7-inch touch screen
- ✓ Allergy information displayed per item
- √ Plant-based milk products optional
- √ Simple in use and maintenance
- √ Personalized branding image

#### All the benefits of espresso preparation

For true coffee purists, nothing beats espresso preparation. The S-Pro 2 is therefore fully adjustable in terms of grind, water temperature and flow time. And therefore gets the most out of every bean and provides the desired taste.

#### All Veromatic machines are available with:

- ✓ Best in-cup quality with Barista-on-a-Stick®
- ✓ Wide range of beverage varieties
- ✓ EasySelect<sup>®</sup> beverage selection
- ✓ Customizable menu for personalization
- √ Separate hot water spout
- ✓ Cup sensors to prevent spillage
- ✓ Increased energy savings with VIPS<sup>®</sup>
- ✓ Automatic rinsing
- **✓** Easy maintenance and cleaning