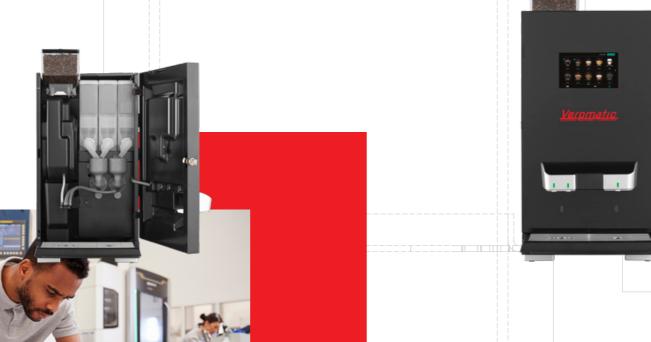

### S-Pro 2: modern taste

The front of the S-Pro 2 is fully customizable using a branded glass panel. With its clean look, this machine provides a complete coffee experience. The visible coffee beans in the reservoir and the styled double outlet give this espresso machine a modern barista look.

#### Machine features:

- ✓ Espresso beverages
- ✓ User-friendly 7-inch touch screen
- ✓ Allergy information displayed per item
- √ Plant-based milk products optional
- √ Simple in use and maintenance
- √ Personalized branding image

#### All the benefits of espresso preparation

For true coffee purists, nothing beats espresso preparation. The S-Pro 2 is therefore fully adjustable in terms of grind, water temperature and flow time. And therefore gets the most out of every bean and provides the desired taste.