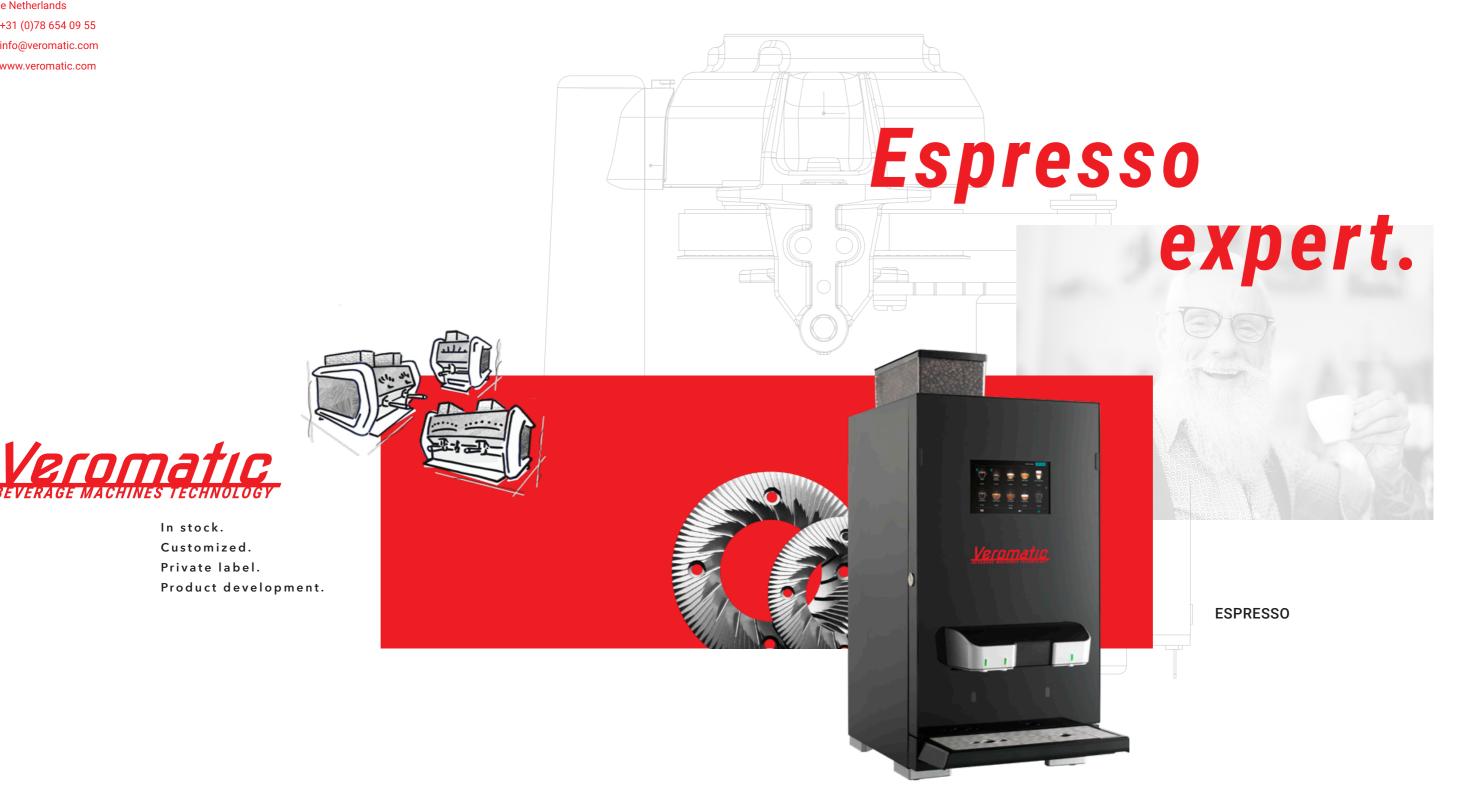

### S-Pro 2: modern taste

The front of the S-Pro 2 is fully customizable using a branded glass panel. With its clean look, this machine provides a complete coffee experience. The visible coffee beans in the reservoir and the styled double outlet give this espresso machine a modern barista look.

#### All the benefits of espresso preparation

For true coffee purists, nothing beats espresso preparation. The S-Pro 2 is therefore fully adjustable in terms of grind, water temperature and flow time. And therefore gets the most out of every bean and provides the desired taste.